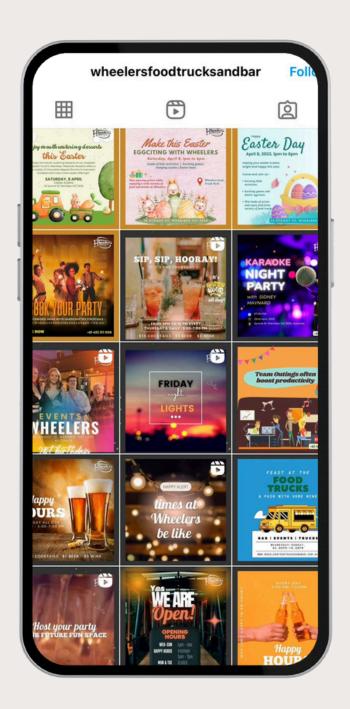

#### · Wheelers Bar & Food Trucks. Australia:

Google, Fb, IG, Email Marketing, Website <a href="https://www.instagram.com/p/Cs7z5yvyySX">https://www.instagram.com/p/Cs7z5yvyySX</a>