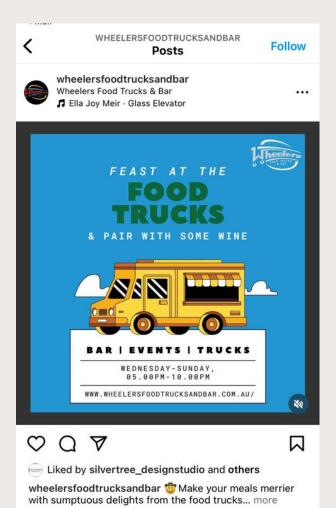

#### · Wheelers Bar & Food Trucks. Australia:

Google, Fb, IG, Email Marketing, Website <a href="https://www.instagram.com/p/Cs7z5yvyySX">https://www.instagram.com/p/Cs7z5yvyySX</a>